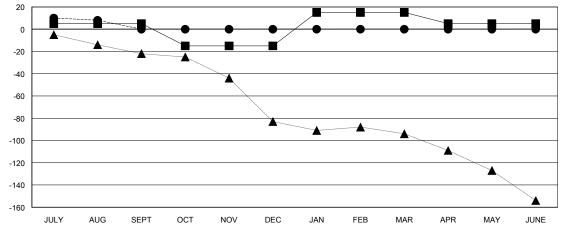

## GOALS AND ACTUAL NEW CLUBS CUMULATIVE

| -    | CURRENT YEAR GOALS FOR NEW |  |
|------|----------------------------|--|
| иЕМВ | ERS                        |  |

- CURRENT YEAR ACTUAL MEMBERS

▲ - LAST YEAR ACTUAL MEMBERS