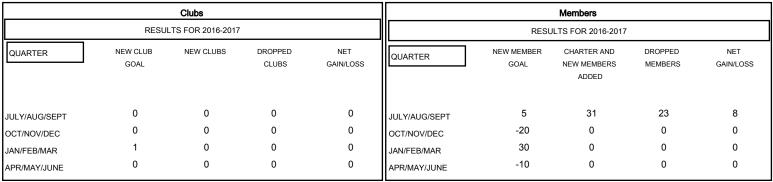

| DROPPED CLUBS: 0 |    |
|------------------|----|
| DROPPED MEMBERS  |    |
| DECEASED         | 2  |
| CLUB CANCELLED   | 0  |
| OTHER            | 21 |
| TOTAL            | 23 |

| 12 CLUBS OF 68 ADDED 1 OR MORE<br>NEW MEMBERS | GENDER DISTRI<br>MALE<br>FEMALE | BUTION<br>774 (61.72%)<br>480 (38.28%) |            |
|-----------------------------------------------|---------------------------------|----------------------------------------|------------|
| CLICK HERE FOR HEALTH ASSESSMENT DATA         | FAMILY UNIT MEMBERS             | <u> </u>                               | 228<br>112 |